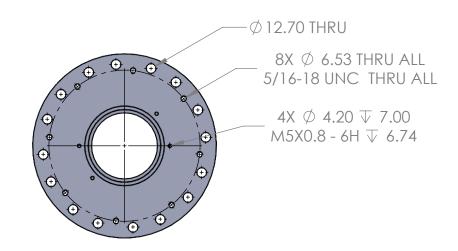

UNLESS OTHERWISE SPECIFIED: NAME DATE DRAWN DIMENSIONS ARE IN millimeters TOLERANCES: TITLE: CHECKED FRACTIONAL ± ANGULAR: MACH ± BEND ± ENG APPR. TWO PLACE DECIMAL ± Bellow Adapter Plate THREE PLACE DECIMAL ± MFG APPR. INTERPRET GEOMETRIC Q.A. PROPRIETARY AND CONFIDENTIAL TOLERANCING PER: COMMENTS: THE INFORMATION CONTAINED IN THIS MATERIAL SIZE DWG. NO. REV DRAWING IS THE SOLE PROPERTY OF <INSERT COMPANY NAME HERE>. ANY FINISH REPRODUCTION IN PART OR AS A WHOLE NEXT ASSY **USED ON** WITHOUT THE WRITTEN PERMISSION OF <INSERT COMPANY NAME HERE> IS SCALE: 1:5 WEIGHT: SHEET 1 OF 1 PROHIBITED. APPLICATION DO NOT SCALE DRAWING